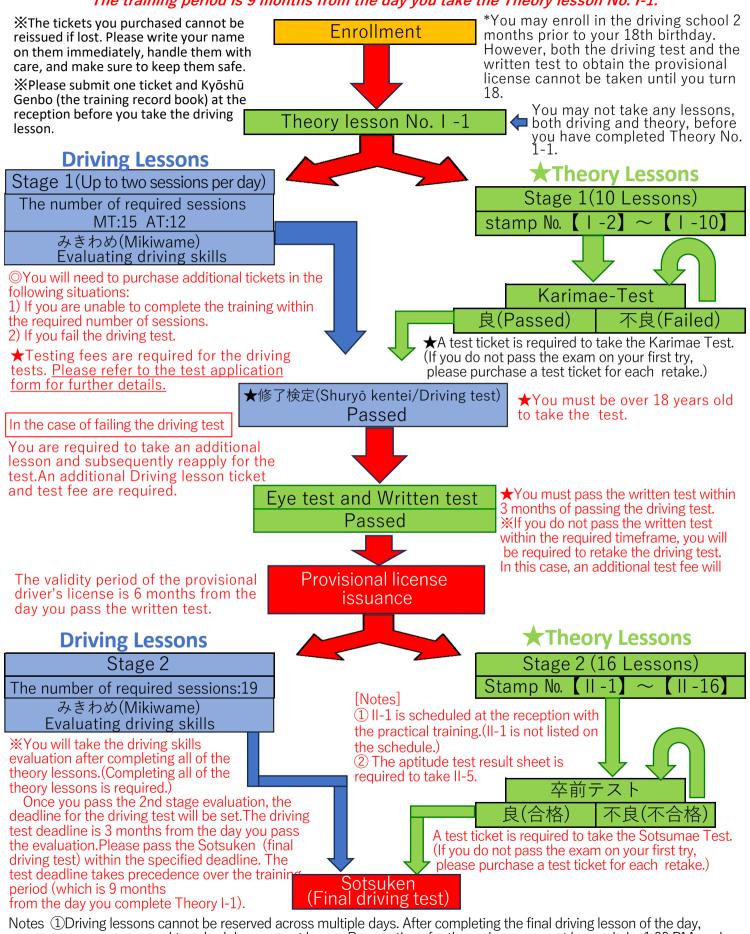

## Course Flow

## The training period is 9 months from the day you take the Theory lesson No. I-1.

Notes ①Driving lessons cannot be reserved across multiple days. After completing the final driving lesson of the day, you may proceed to schedule your next lesson. Reservations for theory lessons must be made by 1:00 PM, and shuttle bus reservations by 4:00 PM, on the business day before the lessons. Please submit the reservation form from the reception counter by the deadline.